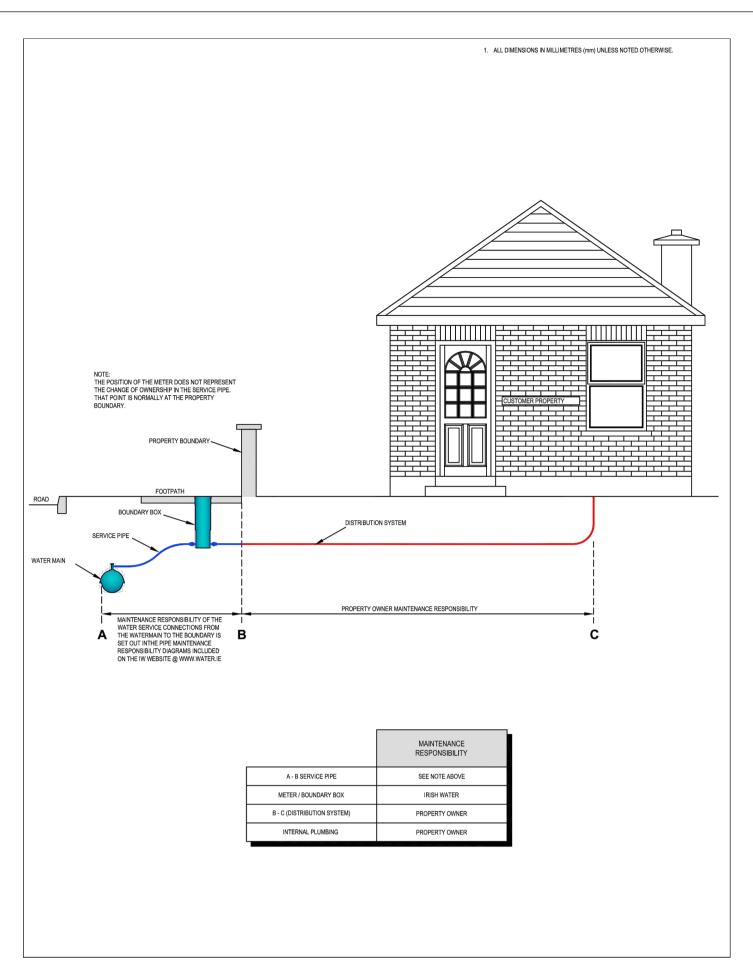

STD-W-03 CUSTOMER CONNECTION AND BOUNDARY BOX (25mm OD PIPE)

PLANNING DRAWING.

NOT FOR CONSTRUCTION.

ALL LEVELS GIVEN ARE
RELATIVE TO ORDNANCE DATUM.
THIS DRAWING HAS BEEN ISSUED FOR INFORMATION
PURPOSES ONLY AND MUST NOT BE USED
FOR CONSTRUCTION UNDER ANY CIRCUMSTANCES