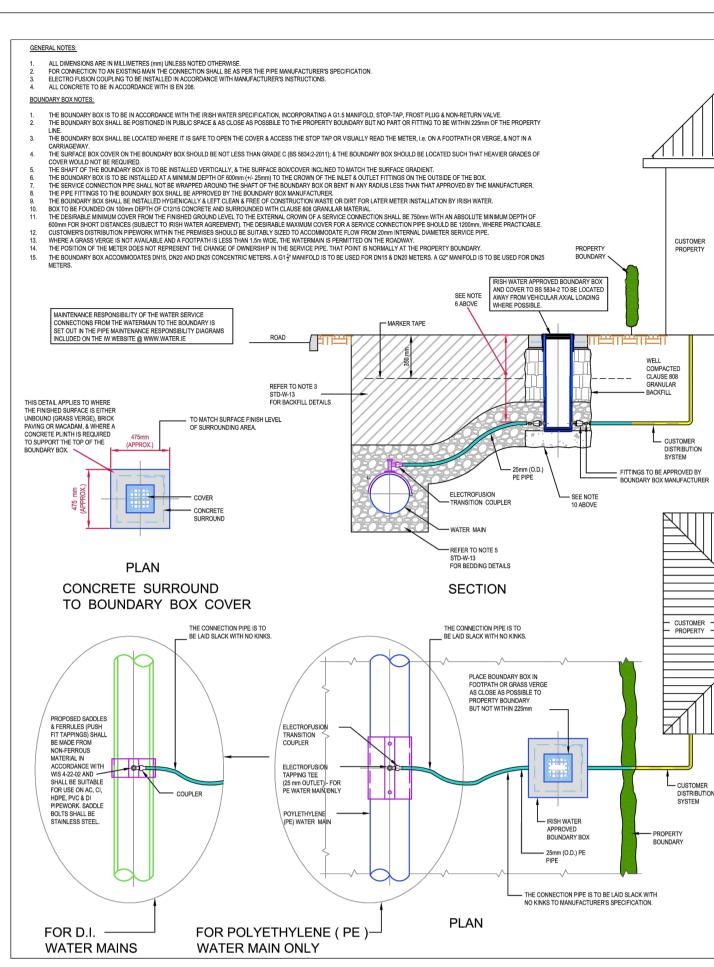

STD-W-03 CUSTOMER CONNECTION AND BOUNDARY BOX (25mm OD PIPE)

PLANNING DRAWING.

NOT FOR CONSTRUCTION.

ALL LEVELS GIVEN ARE
RELATIVE TO ORDNANCE DATUM.
THIS DRAWING HAS BEEN ISSUED FOR INFORMATION
PURPOSES ONLY AND MUST NOT BE USED
FOR CONSTRUCTION UNDER ANY CIRCUMSTANCES